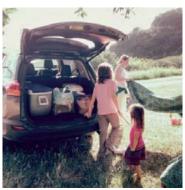

**73.4 Cu. Ft. of Cargo Space**<sup>3</sup> Some of the best adventures happen at the last minute. RAV4 is flexible, with rear seatbacks that easily fold flat for 73.4 cu. ft. of cargo space. Plus, with RAV4's low load-in height, everyone can help get gear in or out.