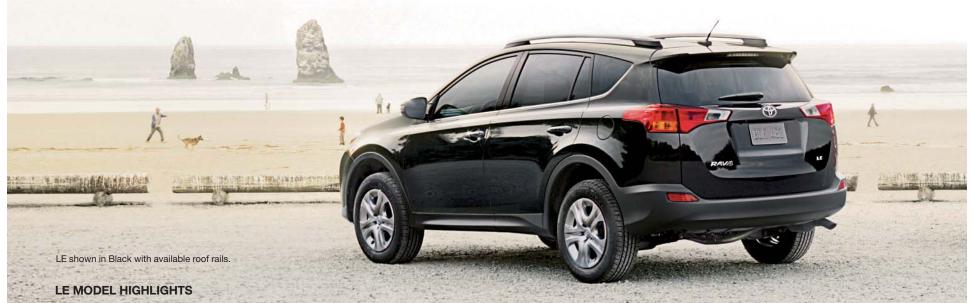

### Comfort and convenience

Inspiration is out there. Let's go find it. RAV4 has the capability to get you just about anywhere, plus plenty of cargo space for the things you want to take with you. With available French stitching in the interior, alloy wheels, and Entune™ Premium Audio with Navigation¹ and App Suite,² RAV4 is packed with style and technology too.

**Dual Zone Automatic Climate Control** Standard on XLE and Limited, this system lets you and your front passenger regulate your own environments with individual temperature controls, so you can keep your cool the entire trip. **Driver and Front Passenger Heated Seats** Standard on RAV4 Limited, these SofTex®-trimmed seats offer multiple stages of warmth, so you can dial in the perfect degree of comfort via console-mounted switches.

**Height-Adjustable Power Liftgate** RAV4's available power liftgate has a height-adjustment feature. Just position the liftgate to your ideal height, press and hold the button on the liftgate, listen for the beeps, and you're done. Every time you open the liftgate, it will rise to your custom height. The liftgate also has jam protection: Packing up for the next trip just got loads easier.

**73.4 Cu. Ft. of Cargo Space**<sup>3</sup> Some of the best adventures happen at the last minute. RAV4 is flexible, with rear seatbacks that easily fold flat for 73.4 cu. ft. of cargo space. Plus, with RAV4's low load-in height, everyone can help get gear in or out.

**Reclining Second-Row Seats** Treat your friends and family like first-class passengers. By simply pulling a handle, they can recline the seatbacks and enjoy more than 37 inches of leg room.