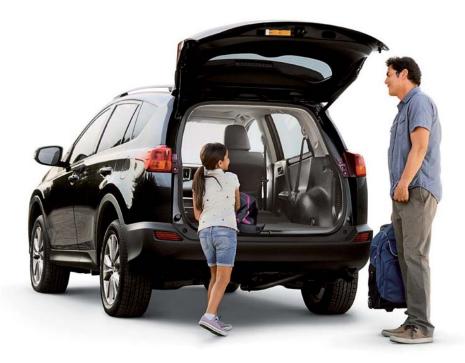

**Height-Adjustable Power Liftgate** RAV4's available power liftgate has a height-adjustment feature. Just position the liftgate to your ideal height, press and hold the button on the liftgate, listen for the beeps, and you're done. Every time you open the liftgate, it will rise to your custom height. The liftgate also has jam protection: Packing up for the next trip just got loads easier.

**73.4 Cu. Ft. of Cargo Space**<sup>3</sup> Some of the best adventures happen at the last minute. RAV4 is flexible, with rear seatbacks that easily fold flat for 73.4 cu. ft. of cargo space. Plus, with RAV4's low load-in height, everyone can help get gear in or out.