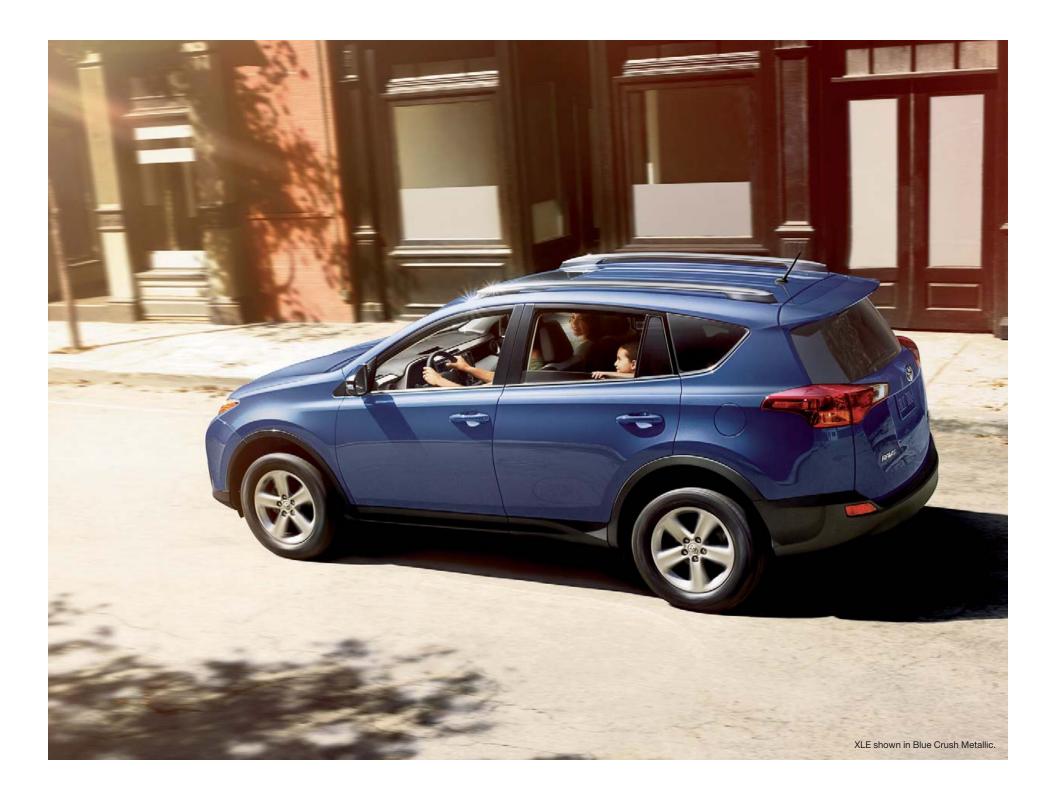

## Stylish, smart and adventurous

This is unlimited driving fun

The 2015 Toyota RAV4 is everything you want in a car, and more. It's a true multitasker offering all the technology, styling and versatility you want for life's little adventures. An eye-catching exterior and an interior filled with soft, inviting materials carry you and all your things in comfort and style. RAV4 has the power to help you adapt to many types of road conditions and adds some serious fun to the drive. Call your friends. Let's get this adventure started. Let's go places.

Roof rails

Cargo area tonneau cover

See numbered footnotes in Disclosures section.

XLE shown in Blue Crush Metallic.