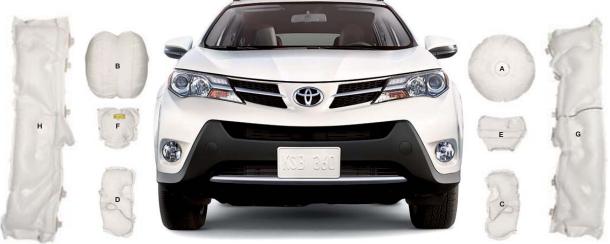

Standard of Safety RAV4 comes with a total of eight standard airbags, including a driver and front passenger Advanced Airbag System (A, B), driver and front passenger seat-mounted side airbags (C, D), driver knee airbag (E), front passenger seat-cushion airbag (F), and front-and second-row curtain airbags (G, H).