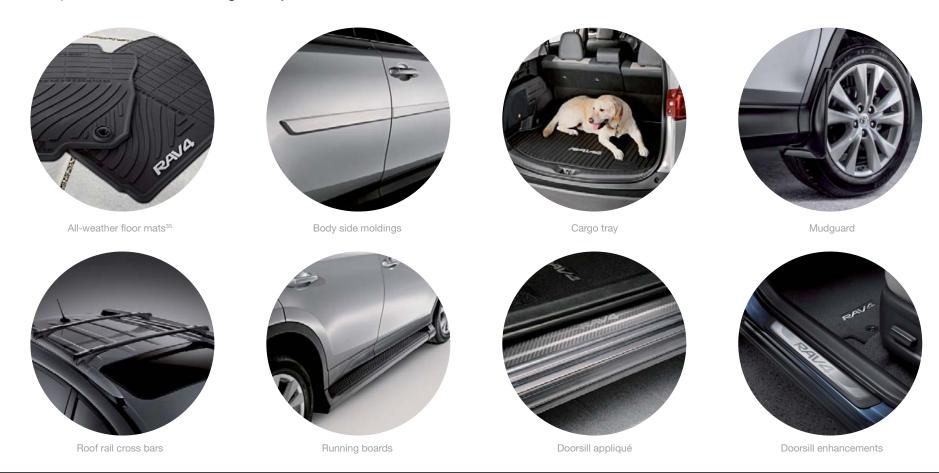

**73.4 Cu. Ft. of Cargo Space**<sup>3</sup> Some of the best adventures happen at the last minute. RAV4 is flexible, with rear seatbacks that easily fold flat for 73.4 cu. ft. of cargo space. Plus, with RAV4's low load-in height, everyone can help get gear in or out.