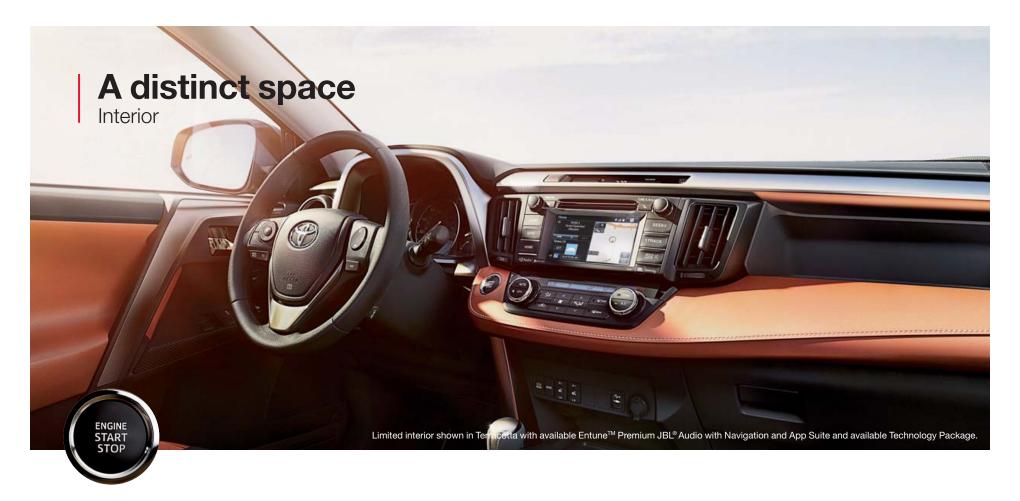

A soft-touch interior, available French stitching and an audio system with a standard 6.1-inch touch-screen and Multi-Information Display create a welcoming interior. With the available Smart Key¹ fob in your pocket or purse, you can lock and unlock the doors and liftgate with one touch and start the vehicle with the push of a button. The Limited model (shown) comes standard with Entune™ Premium Audio with Navigation² and App Suite,³ and SiriusXM All Access Radio⁴ with a 3-month complimentary trial. The leather-trimmed steering wheel incorporates audio, Bluetooth®⁵ voice recognition⁶ and Multi-Information Display controls.

### Comfort and convenience

Inspiration is out there. Let's go find it. RAV4 has the capability to get you just about anywhere, plus plenty of cargo space for the things you want to take with you. With available French stitching in the interior, alloy wheels, and Entune™ Premium Audio with Navigation¹ and App Suite,² RAV4 is packed with style and technology too.