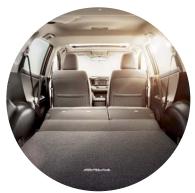

**73.4 Cu. Ft. of Cargo Space**<sup>3</sup> Some of the best adventures happen at the last minute. RAV4 is flexible, with rear seatbacks that easily fold flat for 73.4 cu. ft. of cargo space. Plus, with RAV4's low load-in height, everyone can help get gear in or out.