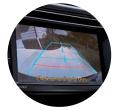

Backup Camera<sup>8</sup> Stay ahead when you back up. When you shift into Reverse, RAV4's standard backup camera displays a real-time view of what the camera sees behind you on the 6.1-in. touch-screen display on the dash.