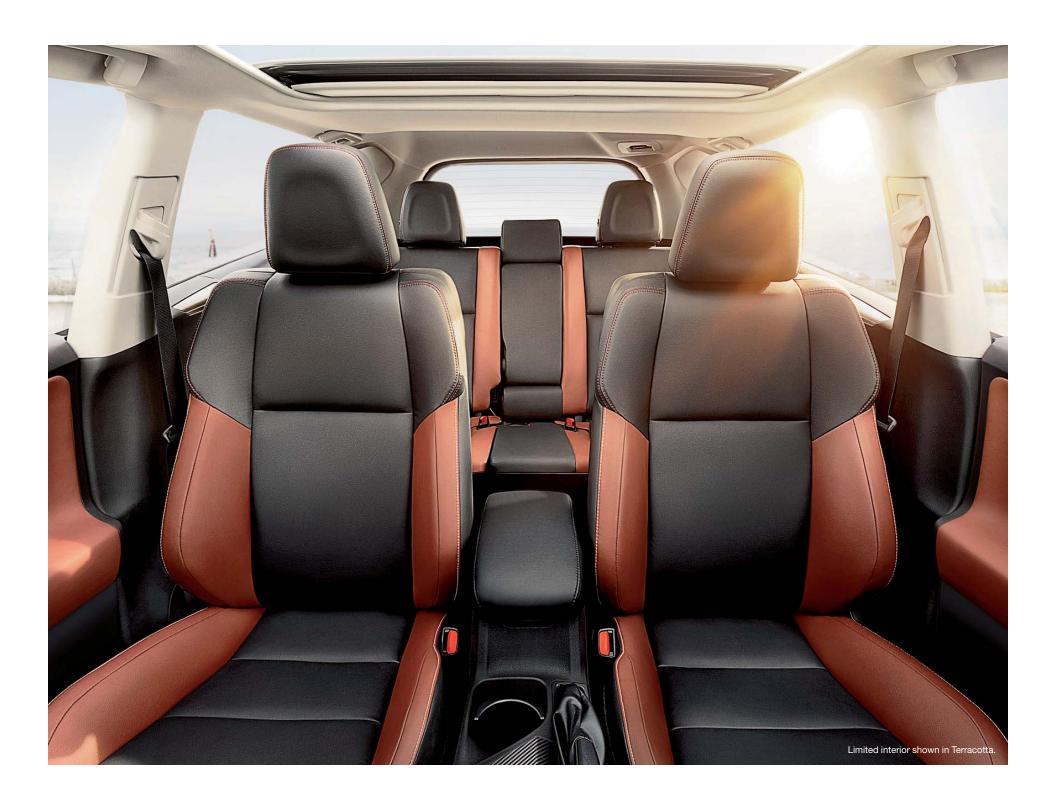

A soft-touch interior, available French stitching and an audio system with a standard 6.1-inch touch-screen and Multi-Information Display create a welcoming interior. With the available Smart Key¹ fob in your pocket or purse, you can lock and unlock the doors and liftgate with one touch and start the vehicle with the push of a button. The Limited model (shown) comes standard with Entune™ Premium Audio with Navigation² and App Suite,³ and SiriusXM All Access Radio⁴ with a 3-month complimentary trial. The leather-trimmed steering wheel incorporates audio, Bluetooth®⁵ voice recognition⁶ and Multi-Information Display controls.

**73.4 Cu. Ft. of Cargo Space**<sup>3</sup> Some of the best adventures happen at the last minute. RAV4 is flexible, with rear seatbacks that easily fold flat for 73.4 cu. ft. of cargo space. Plus, with RAV4's low load-in height, everyone can help get gear in or out.

**Reclining Second-Row Seats** Treat your friends and family like first-class passengers. By simply pulling a handle, they can recline the seatbacks and enjoy more than 37 inches of leg room.