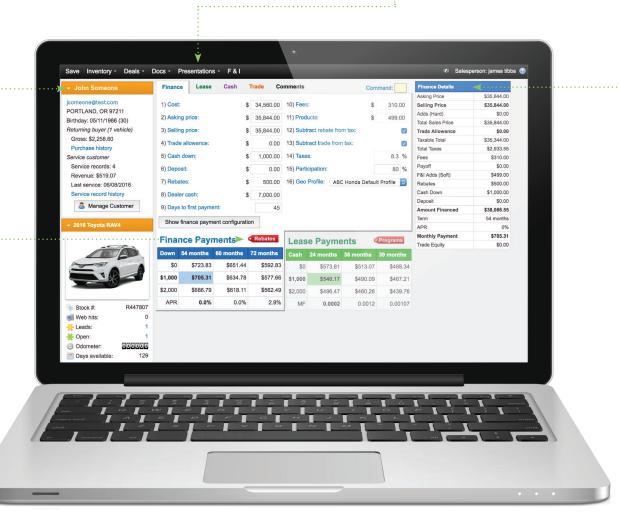

## **DETAILED CUSTOMER SNAPSHOT**

Full customer value displayed right as you desk your deals.

### **REBATES, INCENTIVES, & LEASE RESIDUALS**

Automatically see available regional OEM programs and residuals on the fly.

| Salesperson: jam  |             |
|-------------------|-------------|
| Finance Details   |             |
| Asking Price      | \$35,844.00 |
| Selling Price     | \$35,844.00 |
| Adds (Hard)       | \$0.00      |
| Total Sales Price | \$35,844.00 |
| Trade Allowance   | \$0.00      |
| Taxable Total     | \$35,344.00 |
| Total Taxes       | \$2,933.55  |
| Fees              | \$310.00    |

### **FULL DEAL BREAKOUT DISPLAY**

Know all the details in the deal for both Retail and Lease transactions.