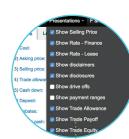

# **MULTIPLE PRESENTATION OPTIONS**

A variety of professional presentation options based on your selling style.