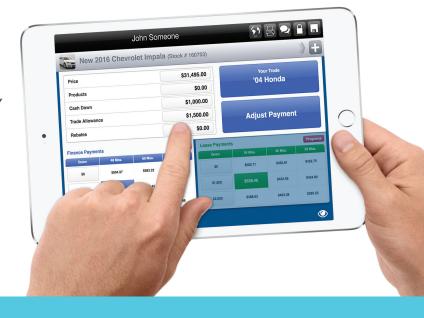

Built for the real world, DealerPeak Desking allows you to have as many deals open at one time as you need. Extensive keyboard commands allow you to fly through your deals making each pencil a snap.

Ready to present digitally? Use our Tablet Desking solution to speed up the process further and give customers a better buying experience.